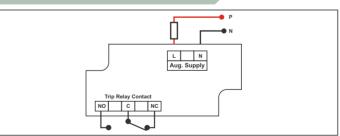

#### **Connection Diagram**

## tout Specifications

Relay contacts Contact Rating 1 potential free contact (NO, C & NC) 6A/230V AC/28V DC

Normally de-energised

Manual