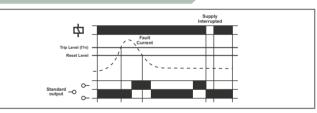

|                                              |

## Supply Specifications

| Supply Voltage    | 240V AC  |
|-------------------|----------|
| Supply Frequency  | 50/60 Hz |
| Power Consumption | 3VA max. |

#### Environmental Specification

| Operating Temperature |
|-----------------------|
| Storage Temperature   |
| Humidity              |

## **Mechanical Specification**

| Weight     | 170 g                         |
|------------|-------------------------------|
| Dimensions | 35x105x70 mm (WxHxD)          |
| Mounting   | DIN Rail (35mm)/2 x m4 screws |
| Enclosure  | ABS Thermoplastic             |

-10°C to 70°C -20°C to 50°C < 95% RH

## Applications:

- Generator Control Panel
- Distribution Control Panel
- Protection Control Panel

#### Dimension



#### Functional Diagram



#### **Connection Diagram**



## **Ordering Information**

| Ordering Code        | Description                                                  |
|----------------------|--------------------------------------------------------------|
| VIPS 98I-110-30 mA   | Inbuilt ELR auxiliary supply 110 V, 30 mA current rating     |
| VIPS 98I-110-100 mA  | Inbuilt ELR auxiliary supply 110 V, 100 mA current rating    |
| VIPS 98I-110- 300 mA | Inbuilt ELR auxiliary supply 110 V, 300 mA<br>current rating |
| VIPS 98I-240-30 mA   | Inbuilt ELR auxiliary supply 240 V, 30 mA current rating     |
| VIPS 98I-240-100 mA  | Inbuilt ELR auxiliary supply 240 V, 100 mA current rating    |
| VIPS 98I-240- 300 mA | Inbuilt ELR auxiliary supply 240 V, 300 mA current rating    |