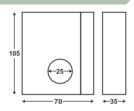

## **Mechanical Specification**

| Weight     | 170 g                         |
|------------|-------------------------------|
| Dimensions | 35x105x70 mm (WxHxD)          |
| Mounting   | DIN Rail (35mm)/2 x m4 screws |
| Enclosure  | ABS Thermoplastic             |

#### Dimension