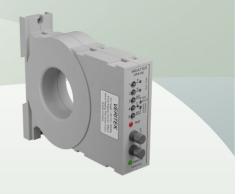

# VIPS98I

# Inbuilt Earth Leakage Relay

# Features:

- ► Inbuilt CBCT
- Instantaneous operating time
- Fixed trip level

## Advantages:

- DIN Rail mounted
- Protects human life
- Constant leakage current detection
- Fewer nuisance trips