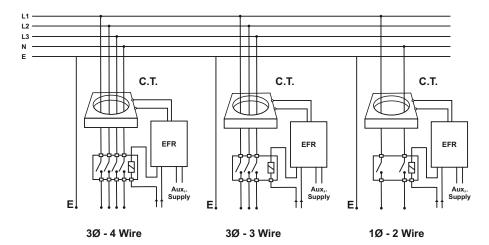

# Advantages:

- ▶ Highly linear
- ▶ Highly accurate
- Light in weight

## **Applications:**

For detection of Earth Fault current



#### **Technical specifications**

System Voltage 720V max.

Insulation Voltage 3 kV for 1 minute

System Frequency 50/60 Hz

Maximum permissible current 1 kA continuous

5 kA for 1.5 sec

Current Output /5 A or /1 A

#### **Mechanical Specifications**

Terminal conductor 2.5 sq.mm
Enclosure ABS/ Tape wound

Standard sizes 300mm, 100mm or Rectangular 300x100mm

250x100 mm, 450x550 mm,300x100 mm or

any other on request

#### **Environmental Specifications**

Operating Temperature -20°C to 70°C Humidity < 95 RH

### **Connection Diagram**