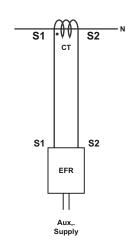

# Advantages:

- ▶ Highly linear
- ▶ Highly accurate
- Light in weight

## **Applications:**

For detection of Earth Fault current



#### **Technical specifications**

System Voltage 720V max.

Insulation Voltage 3 kV for 1 minute

System Frequency 50/60 Hz

Maximum permissible current 1 kA continuous

5 kA for 1.5 sec

Current Output /5 A or /1 A

#### **Mechanical Specifications**

Terminal conductor 2.5 sq.mm
Enclosure ABS/ Tape wound

Standard sizes 300mm, 100mm or Rectangular 300x100mm

250x100 mm, 450x550 mm,300x100 mm or

any other on request

#### **Environmental Specifications**

Operating Temperature -20°C to 70°C Humidity < 95 RH

### **Connection Diagram**