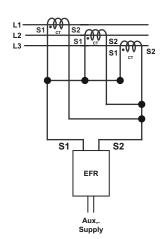

# Advantages:

- ▶ Highly linear
- ▶ Highly accurate
- Light in weight

## **Applications:**

For detection of Earth Fault current



#### **Technical specifications**

System Voltage 720V max.

Insulation Voltage 3 kV for 1 minute

System Frequency 50/60 Hz

Maximum permissible current 1 kA continuous

5 kA for 1.5 sec

Current Output /5 A or /1 A

#### **Mechanical Specifications**

Terminal conductor 2.5 sq.mm
Enclosure ABS/ Tape wound

Standard sizes 300mm, 100mm or Rectangular 300x100mm

250x100 mm, 450x550 mm,300x100 mm or

any other on request

#### **Environmental Specifications**

Operating Temperature -20°C to 70°C Humidity < 95 RH

### **Connection Diagram**